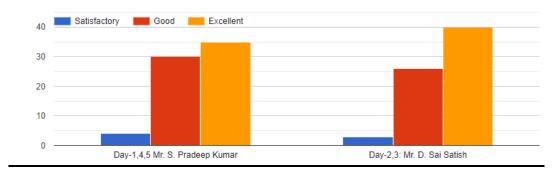

### **Feedback**

### **Day-1:**

**Day-2:** 

### **Day-3:**

### **Day-4:**

### **Day-5:**