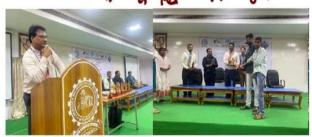

### **Objective of the event:**

The Department of Information Technology, LBRCE, has organized a 5-Day workshop on Internet of Things and Machine Learning for a duration of 05 days i.e., from 04-12-2023 to 08-12-2023 The Third year students are the target audience. The objectives of the course are:

### **Key Takeaways:**

- Current Scenario/job opportunities of IoT industries
- Understanding the skill set required for a new employee in IoT industry
- Exposure to various NLP Models
- Enable people to fine tune NLP models and text preprocessing techniques

### **About The Workshop:**

- This workshop will empower the students to gain basic understanding and working of the IoT devices
- It will prepare the students to pursue their Career towards

  IoT
- This workshop will empower the students to gain basic knowledge and applications of Natural Language Processing (NLP)
- It will prepare the students to build various NLP Models, Fine Tuning and Text Pre-Processing Techniques.