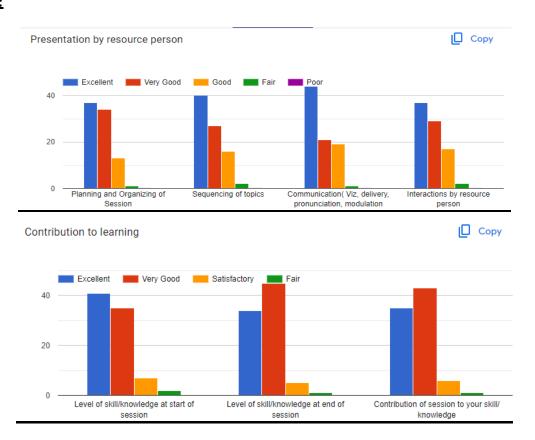

### **Feedback**

### **Day-1:**

**Day-2:** 

### **Day-3:**

### **Day-4:**

### **Day-5:**

### **Overall Feedback:**

□ Copy

### Did the Workshop achieve the program objectives?

□ Copy

69 responses

### Which topics or aspects of the Workshop did you find most interesting or useful?

[ Сору

69 responses