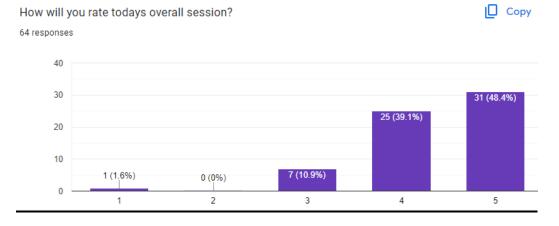

s**

Sri L. Jaya Prakash Reddy, Honorary Chairman Sri L.R.N.K. Prasad Reddy, Chairman Sri L. Vijay Kumar Reddy, Co-Chairman

### **Patrons**

Sri G. Srinivasa Reddy, President, LBRCT
 Dr. K. Appa Rao, Principal
 Dr. K. Harinadha Reddy, Vice-Principal
 Dr. M. Srinivasa Rao, Dean of Academics

### **Conveners**

Dr. B. Srinivasa Rao, Professor & HOD, Dept. of ITDr. S. Naganjaneyulu, Professor, Dept. of IT

### **Coordinators**

Dr. K. Phaneendra, Assoc. Prof, Dept. of IT
Mr. M. Rajesh Reddy, Sr. Asst. Prof, Dept. of IT
Mr. M. Vijay Kumar, Sr. Asst. Prof, Dept. of IT
Mrs. S. Ivothi, Asst. Prof, Dept. of IT

### Organized by

Department of Information Technology

(in Association with)



### **Feedback**

### **Day-1:**



**Day-2:** 



### **Day-3:**



### **Day-4:**





### **Day-5:**





### **Overall Feedback:**



□ Copy





### Did the Workshop achieve the program objectives?

□ Copy

69 responses



### Which topics or aspects of the Workshop did you find most interesting or useful?

[ Сору

69 responses











### **Suggestions:**

- Need some more time for executing the instructions given by resource person
- A bit of slow explanation. Running too fast according to my view
- Some more detail explanation required for other branch students
- Satish Sir explanation is very good, but needed an extra day for getting some more deeper Knowledge
- Need More time for workshop of ML to learn Briefly

### **List of Students and Attendance**



### LAKIREDDY BALI REDDY COLLEGE OF ENGINEERING

(AUTONOMOUS)

Accredited by NAAC with 'A' Grade & NBA (Under Tier - I)

An ISO 2