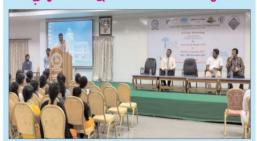

### INAUGURATION

of A Five Day Workshop

# "Internet of Things (IoT) & Machine Learning (ML)"

(04th to 08th December- 2023)

### **Date & Venue**

04<sup>th</sup> December 2023, Monday - 10:00 A.M Dr. Sarvepalli Radhakrishnan Auditorium, Second Floor, Admin Block