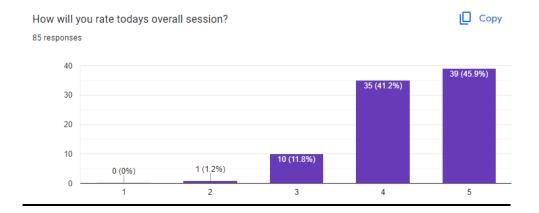

### **Feedback**

### **Day-1:**

**Day-2:** 

### **Day-3:**

### **Day-4:**

### **Day-5:**

### **Overall Feedback:**

□ Copy

### Did the Workshop achieve the program objectives?

□ Copy

69 responses

### Which topics or aspects of the Workshop did you find most interesting or useful?

[ Сору

69 responses