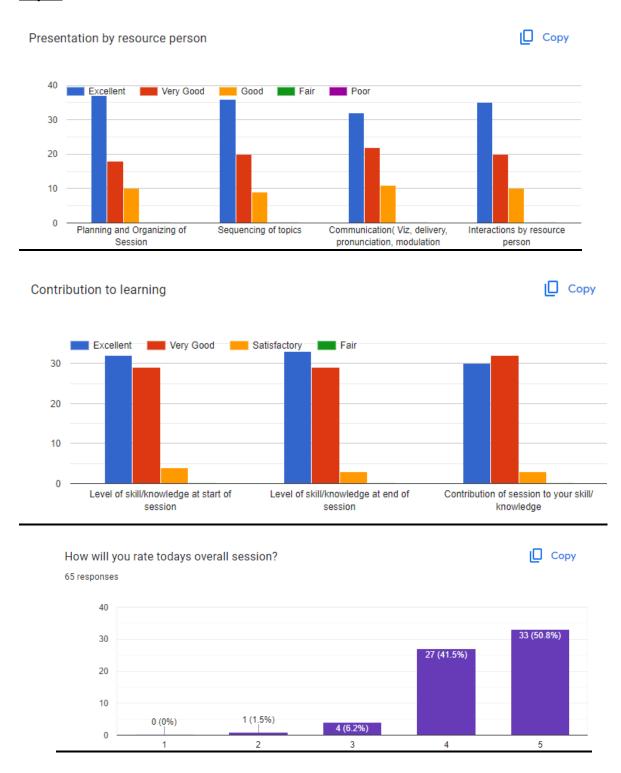

### **Feedback**

### **Day-1:**

**Day-2:** 

### **Day-3:**

### **Day-4:**

### **Day-5:**

### **Overall Feedback:**

□ Copy

### Did the Workshop achieve the program objectives?

□ Copy

69 responses

### Which topics or aspects of the Workshop did you find most interesting or useful?

[ Сору

69 responses