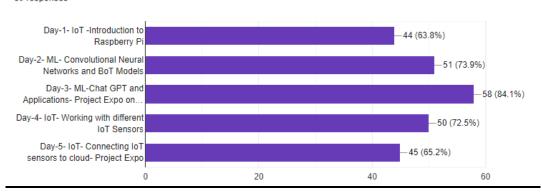

### Which topics or aspects of the Workshop did you find most interesting or useful?

[ Сору

69 responses