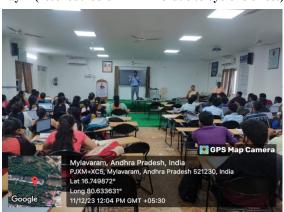

### **Objective of the event:**

The Department of Information Technology, LBRCE, has organized a 5-Day workshop on Internet of Things and Machine Learning for a duration of 05 days i.e., from 04-12-2023 to 08-12-2023 The Third year students are the target audience. The objectives of the course are:

### **Schedule of the event:**

Day wise schedule was given below and each and every day the related concepts are applied through conducting practical implementation sessions.