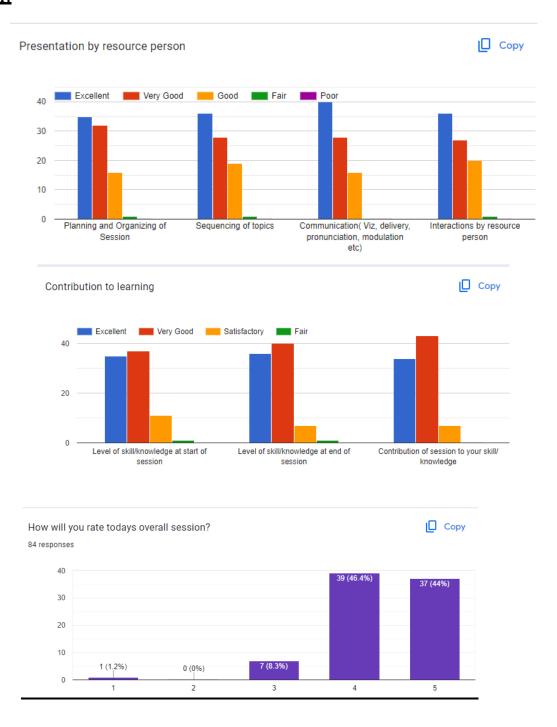

### **Overall Feedback:**

□ Copy

### Did the Workshop achieve the program objectives?

□ Copy

69 responses

### Which topics or aspects of the Workshop did you find most interesting or useful?

[ Сору

69 responses